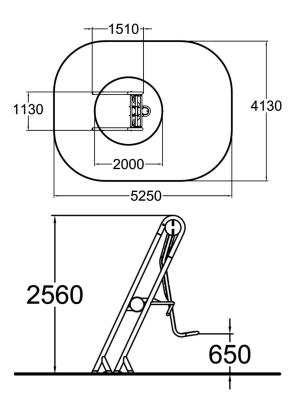

| Number of users     | 1                |
|---------------------|------------------|
| Product length, mm  | 1510             |
| Product width, mm   | 1130             |
| Product height, mm  | 2560             |
| Height required, mm | 2150             |
| Safety info         | EN 16630 TÜV     |
| Foundation options  | surface_mounting |