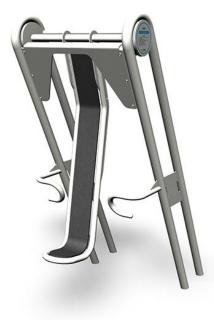

The Chest equipment can be used for push-up-like exercises. They train the chest, shoulder and arm muscles which are needed in daily life, for instance to lift various things. All moving parts are equipped with ball bearings, which ensure pleasant movements for the user. Ball bearings also guarantee a long product life. Chest can be isntalled on loose fill material also.