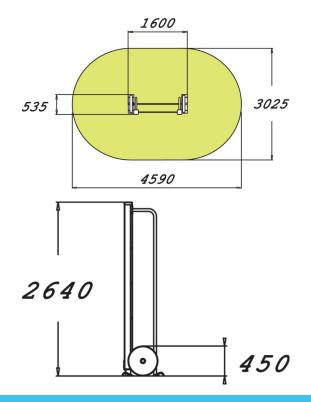

| Product length, mm           | 1600             |
|------------------------------|------------------|
| Product width, mm            | 535              |
| Product height, mm           | 2640             |
| Installation time (for 1), H | 4                |
| Foundation options           | Surface mounting |
|                              |                  |