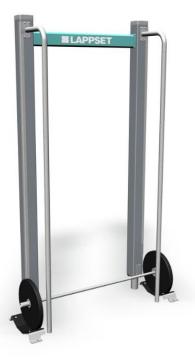

The Barbell L is a 2,640 mm tall, 45-kilogram weight-lifting bar. It is suitable for experienced weight-lifters, who can use it for deadlifts, front squats and shoulder presses, as well as more challenging exercises. The barbell can be used for dozens of exercises for total body fitness.