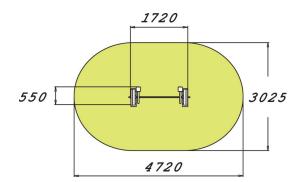

| Product length, mm           | 1720             |
|------------------------------|------------------|
| Product width, mm            | 550              |
| Product height, mm           | 1310             |
| Height required, mm          | 2810             |
| Installation time (for 1), H | 4                |
| Foundation options           | Surface mounting |