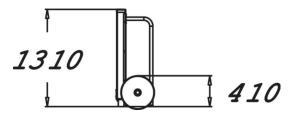

The Deadlift is a 1,310 mm high weigh-lifting bar weighing 65 kilograms. Deadlifts exercise nearly the whole body, but especially the back, glutes and thighs. A good deadlift technique is useful in everyday life, making it safer and easier, for example, to move a sofa.