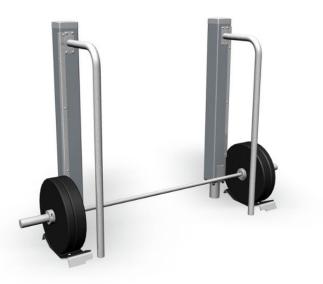

The Deadlift is a 1,310 mm high weigh-lifting bar weighing 65 kilograms. Deadlifts exercise nearly the whole body, but especially the back, glutes and thighs. A good deadlift technique is useful in everyday life, making it safer and easier, for example, to move a sofa.