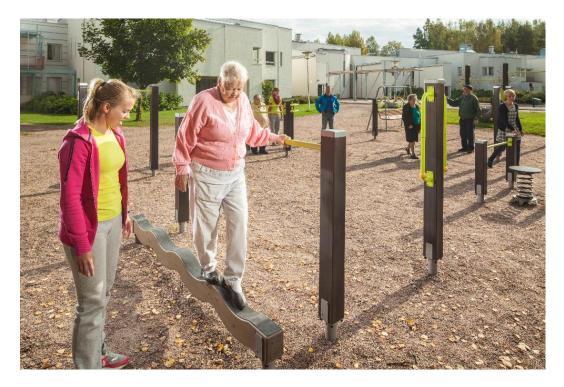

## **SNAKE BEAM**

Curved wooden balancing beam intended for seniors. The beam is 130 mm wide, 275 mm high and 2,360 mm long. Balancing on the undulating beam develops the balance organs and the sense of balance. The importance of taking care of our muscles and balance becomes evident in many small things, from buttoning a shirt to travelling on public transport.