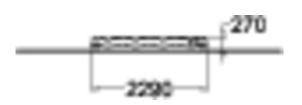

## **SNAKE BEAM**

Curved wooden balancing beam intended for seniors. The beam is 130 mm wide, 275 mm high and 2,360 mm long. Balancing on the undulating beam develops the balance organs and the sense of balance. The importance of taking care of our muscles and balance becomes evident in many small things, from buttoning a shirt to travelling on public transport.

| Product length, mm           | 2360                           |
|------------------------------|--------------------------------|
| Product width, mm            | 130                            |
| Product height, mm           | 275                            |
| Max. free fall height, mm    | 275                            |
| Safety info                  | EN 16630, EN 1176-1 TÜV        |
| Installation time (for 1), H | 4                              |
| Foundation options           | Deep mounting Surface mounting |