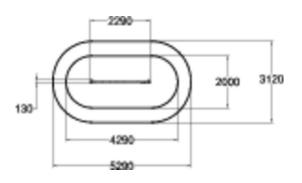

## **SNAKE BEAM**

Curved wooden balancing beam intended for seniors. The beam is 130 mm wide, 275 mm high and 2,360 mm long. Balancing on the undulating beam develops the balance organs and the sense of balance. The importance of taking care of our muscles and balance becomes evident in many small things, from buttoning a shirt to travelling on public transport.

| Product length, mm           | 2360                           |
|------------------------------|--------------------------------|
| Product width, mm            | 130                            |
| Product height, mm           | 275                            |
| Max. free fall height, mm    | 275                            |
| Safety info                  | EN 16630, EN 1176-1 TÜV        |
| Installation time (for 1), H | 4                              |
| Foundation options           | Deep mounting Surface mounting |