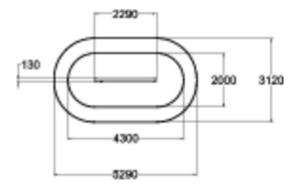

| Product length, mm           | 2360                              |
|------------------------------|-----------------------------------|
| Product width, mm            | 130                               |
| Product height, mm           | 245                               |
| Max. free fall height, mm    | 245                               |
| Safety info                  | EN 16630, EN 1176-1 TÜV           |
| Installation time (for 1), H | 4                                 |
| Foundation options           | Deep mounting<br>Surface mounting |