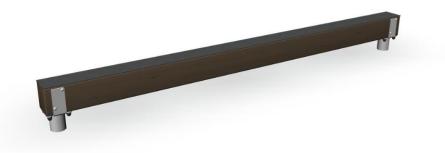

٢

Wooden balancing beam intended for seniors. Balancing on the beam develops the balance organs and the sense of balance. The importance of taking care of our muscles and balance becomes evident in many small things, from buttoning a shirt to travelling on public transport.

| Product length, mm           | 2360                              |
|------------------------------|-----------------------------------|
| Product width, mm            | 130                               |
| Product height, mm           | 245                               |
| Max. free fall height, mm    | 245                               |
| Safety info                  | EN 16630, EN 1176-1 TÜV           |
| Installation time (for 1), H | 4                                 |
| Foundation options           | Deep mounting<br>Surface mounting |