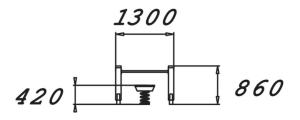

## **HIP SPRING**

Rocking bench placed in front of a bar for holding on to, intended for seniors. The bench height is 450 mm, and the bar is at 750 mm. Balancing on the unstable bench improves body control and balance, with a particular focus on the deep muscles. This is also a fun way of improving one's posture.

| Product length, mm           | 1300                           |
|------------------------------|--------------------------------|
| Product width, mm            | 610                            |
| Product height, mm           | 855                            |
| Max. free fall height, mm    | 420                            |
| Safety info                  | EN 16630, EN 1176-1 TÜV        |
| Installation time (for 1), H | 4                              |
| Foundation options           | Deep mounting Surface mounting |
|                              |                                |