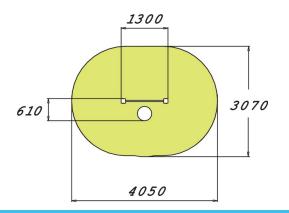

## **HIP SPRING**

Rocking bench placed in front of a bar for holding on to, intended for seniors. The bench height is 450 mm, and the bar is at 750 mm. Balancing on the unstable bench improves body control and balance, with a particular focus on the deep muscles. This is also a fun way of improving one's posture.

| Product length, mm           | 1300                           |
|------------------------------|--------------------------------|
| Product width, mm            | 610                            |
| Product height, mm           | 855                            |
| Max. free fall height, mm    | 420                            |
| Safety info                  | EN 16630, EN 1176-1 TÜV        |
| Installation time (for 1), H | 4                              |
| Foundation options           | Deep mounting Surface mounting |
|                              |                                |