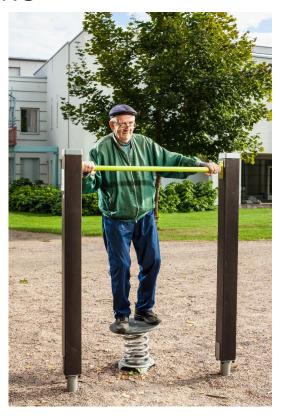

## **BALANCE SPRING**

Rocking platform placed in front of a bar for holding on to, intended for seniors. The platform height is 320 mm, and the bar is at 1,550 mm. Balancing on the platform improves body control and balance, with a particular focus on the deep muscles. This is also a fun way of improving one's posture. Slippery surfaces are equipped with a rubber granule mat whose non-slip qualities improve the product's usability.