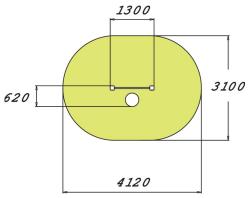

Product length, mm

Product width, mm

Product height, mm
Max. free fall height, mm

Installation time (for 1), H

Safety info

|      | Foundation options | Deep mounting Surface mounting |
|------|--------------------|--------------------------------|
| 4120 |                    |                                |
|      |                    |                                |
|      |                    |                                |

1660

1300

620 1655

320

4

EN 16630, EN 1176-1 TÜV