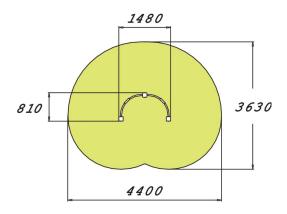

| Product length, mm           | 1480                           |
|------------------------------|--------------------------------|
| Product width, mm            | 810                            |
| Product height, mm           | 1305                           |
| Safety info                  | EN 16630, EN 1176-1 TÜV        |
| Installation time (for 1), H | 4                              |
| Foundation options           | Deep mounting Surface mounting |