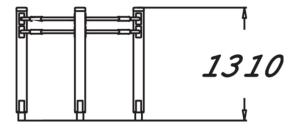

## **SHOULDER ARCHES**

Fitness equipment intended for seniors, consisting of three upright posts and four curved metal bars, each holding a movable ball. The total height is 1,305 mm. The idea is to move the balls along the bar. The curved motion can be used to rotate the shoulders and open the chest. Highly effective stretching device when used from the outside. Provides exercise for the chest, elbows and shoulders.

| Product length, mm           | 1480                           |
|------------------------------|--------------------------------|
| Product width, mm            | 810                            |
| Product height, mm           | 1305                           |
| Safety info                  | EN 16630, EN 1176-1 TÜV        |
| Installation time (for 1), H | 4                              |
| Foundation options           | Deep mounting Surface mounting |