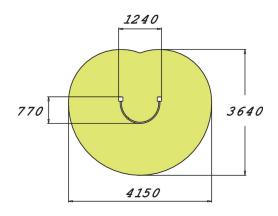

| Product length, mm           | 1240                           |
|------------------------------|--------------------------------|
| Product width, mm            | 770                            |
| Product height, mm           | 1305                           |
| Safety info                  | EN 16630, EN 1176-1 TÜV        |
| Installation time (for 1), H | 3                              |
| Foundation options           | Deep mounting Surface mounting |