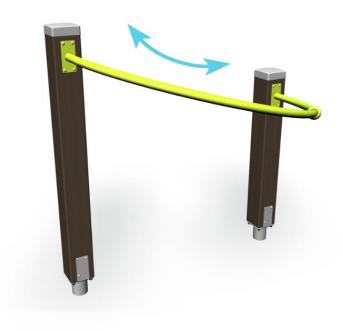

## SHOULDER ARCHES RIGHT

Fitness equipment intended for seniors, consisting of two upright posts and a curved metal bar holding a movable ball. The total height is 1,305 mm. The idea is to move the ball along the bar. The curved motion can be used to rotate the shoulders and open the chest. Highly effective stretching device when used from the outside. Provides exercise for the chest, elbows and shoulders.