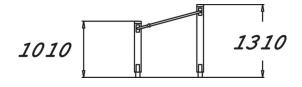

| Product length, mm           | 1240                           |
|------------------------------|--------------------------------|
| Product width, mm            | 770                            |
| Product height, mm           | 1305                           |
| Safety info                  | EN 16630, EN 1176-1 TÜV        |
| Installation time (for 1), H | 3                              |
| Foundation options           | Deep mounting Surface mounting |