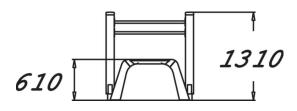

| Product length, mm           | 1300                           |
|------------------------------|--------------------------------|
| Product width, mm            | 990                            |
| Product height, mm           | 1305                           |
| Impact area, m <sup>2</sup>  | 10.7                           |
| Height required, mm          | 2410                           |
| Max. free fall height, mm    | 610                            |
| Safety info                  | EN 16630, EN 1176-1 TÜV        |
| Installation time (for 1), H | 4                              |
| Foundation options           | Deep mounting Surface mounting |