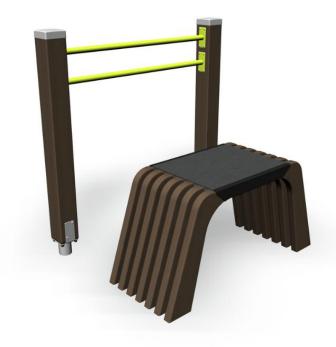

Fitness equipment intended for seniors, consisting of a bench and a support with two bars. The 620 mm high bench is excellent for practising safe sitting down and standing up movements. The equipment is suitable for people of different heights thanks to the supports being at two levels (1,020 mm and 1,180 mm).