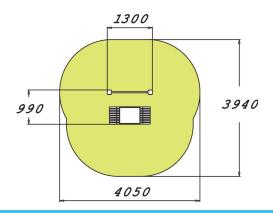

| Product length, mm           | 1300                           |
|------------------------------|--------------------------------|
| Product width, mm            | 990                            |
| Product height, mm           | 1305                           |
| Impact area, m <sup>2</sup>  | 10.7                           |
| Height required, mm          | 2410                           |
| Max. free fall height, mm    | 610                            |
| Safety info                  | EN 16630, EN 1176-1 TÜV        |
| Installation time (for 1), H | 4                              |
| Foundation options           | Deep mounting Surface mounting |