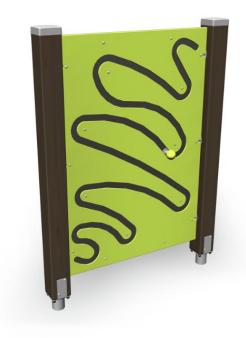

## SERPENTINE PATH

Fitness equipment intended for seniors, consisting of two upright posts holding a laminate panel with a small movable ball. The total height is 1,655 mm. The Serpentine Path is an exciting-looking device that improves shoulder and elbow joint mobility. The idea is to move the ball up and down using one hand. Reaching up high helps to maintain posture.