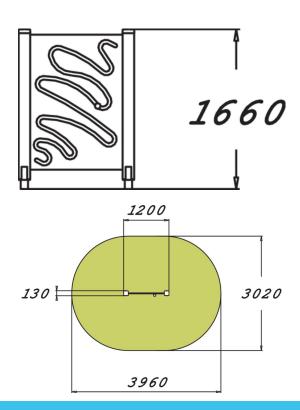

| Product length, mm           | 1200                           |
|------------------------------|--------------------------------|
| Product width, mm            | 130                            |
| Product height, mm           | 1655                           |
| Safety info                  | EN 16630, EN 1176-1 TÜV        |
| Installation time (for 1), H | 4                              |
| Foundation options           | Deep mounting Surface mounting |