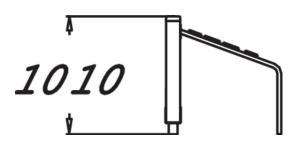

| Product length, mm           | 1450                           |
|------------------------------|--------------------------------|
| Product width, mm            | 1000                           |
| Product height, mm           | 1005                           |
| Impact area, m <sup>2</sup>  | 14.5                           |
| Height required, mm          | 2675                           |
| Max. free fall height, mm    | 875                            |
| Safety info                  | EN 16630, EN 1176-1 TÜV        |
| Installation time (for 1), H | 4                              |
| Foundation options           | Deep mounting Surface mounting |