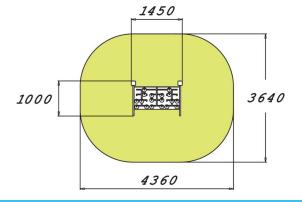

| Product length, mm           | 1450                           |
|------------------------------|--------------------------------|
| Product width, mm            | 1000                           |
| Product height, mm           | 1005                           |
| Impact area, m <sup>2</sup>  | 14.5                           |
| Height required, mm          | 2675                           |
| Max. free fall height, mm    | 875                            |
| Safety info                  | EN 16630, EN 1176-1 TÜV        |
| Installation time (for 1), H | 4                              |
| Foundation options           | Deep mounting Surface mounting |