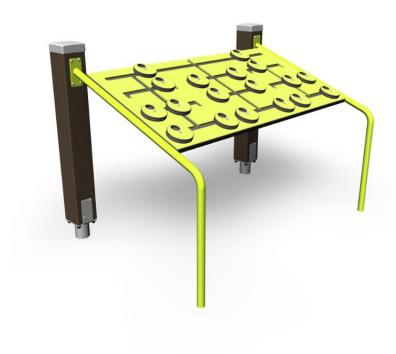

## **MEMORY GAME**

Memory game intended for seniors. Two wooden uprights and two metal beams holding a memory game. The game consists of finding pattern pairs and moving game pieces on the tabletop. This can also be played with children.