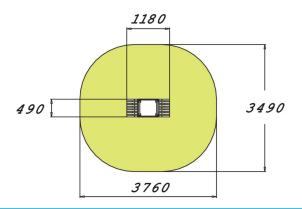

| Product length, mm           | 1180                           |
|------------------------------|--------------------------------|
| Product width, mm            | 490                            |
| Product height, mm           | 730                            |
| Impact area, m <sup>2</sup>  | 10.7                           |
| Height required, mm          | 2410                           |
| Max. free fall height, mm    | 610                            |
| Safety info                  | EN 16630, EN 1176-1 TÜV        |
| Installation time (for 1), H | 2                              |
| Foundation options           | Deep mounting Surface mounting |