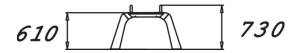

## **BENCH WORKOUT**

Bench intended for seniors, with two hand grips. The bench height is 610 mm. It can be used for practising safe sitting down and standing up movements. It is also suitable for stretching.

| Product length, mm           | 1180                           |
|------------------------------|--------------------------------|
| Product width, mm            | 490                            |
| Product height, mm           | 730                            |
| Impact area, m <sup>2</sup>  | 10.7                           |
| Height required, mm          | 2410                           |
| Max. free fall height, mm    | 610                            |
| Safety info                  | EN 16630, EN 1176-1 TÜV        |
| Installation time (for 1), H | 2                              |
| Foundation options           | Deep mounting Surface mounting |