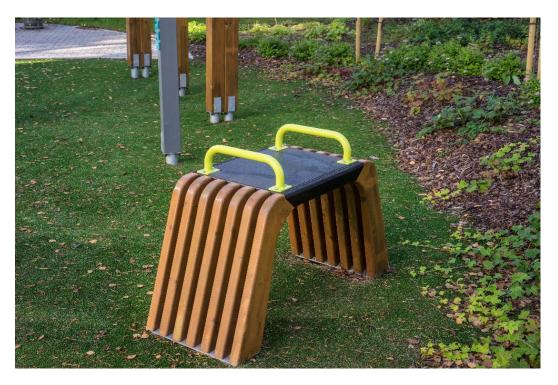

## **BENCH WORKOUT**

Bench intended for seniors, with two hand grips. The bench height is 610 mm. It can be used for practising safe sitting down and standing up movements. It is also suitable for stretching.