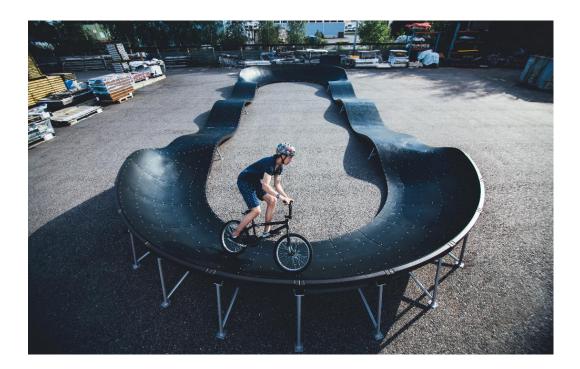

## **PUMPTRACK S**

S size pumptrack is the shortest track and convenient for many areas. Space needed for the track is 6400 mm x 16200 mm. Length of the track is 36 m. All Lappset pumptracks are 1 meter high. Oval shape is used for basic training and driving and is easy to access. Oval shape inspires to take different lines and sections to enable the rider to generate speed and change direction.