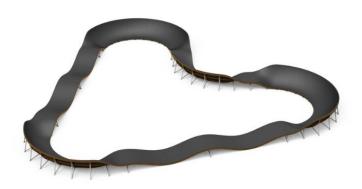

## **PUMPTRACK M**

M size, heart shaped pumptrack is fun mixture of berms (curves) and rollers (bumps). The track is 47 meters long. Space needed for the track is 14 900 mm x 16 200 mm. All Lappset pumptracks are 1 meter high. Speeding on the M size pumptrack can be started anywhere on the track and different sections offers different lines and driving heights. Options can vary from easy to very difficult.

| Number of users               | 12                             |
|-------------------------------|--------------------------------|
| Product length, mm            | 16300                          |
| Product width, mm             | 14900                          |
| Product height, mm            | 980                            |
| Impact area, m <sup>2</sup>   | 117.4                          |
| Falling space, m <sup>2</sup> | 249                            |
| Installation time (for 1), H  | 20                             |
| Foundation options            | Free standing Surface mounting |