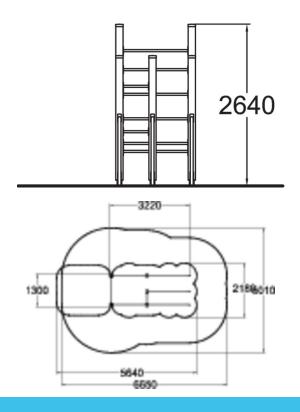

| Product length, mm          | 3220                              |
|-----------------------------|-----------------------------------|
| Product width, mm           | 1300                              |
| Product height, mm          | 2640                              |
| Impact area, m <sup>2</sup> | 28                                |
| Max. free fall height, mm   | 2220                              |
| Safety info                 | EN 16630, EN 1176-1 TÜV           |
| Foundation options          | Deep mounting<br>Surface mounting |