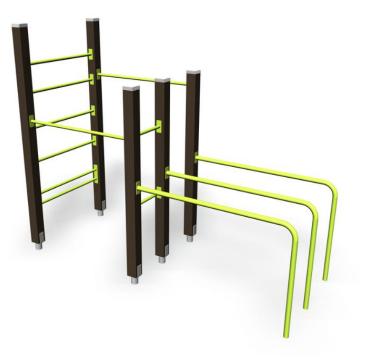

## **8 LAPPSET** 081650M STREET WORKOUT S

S-size Street Workout product offers basic movements for bodyweight exercise, what are hanging, pull-up, dips and rowing. Pull-up bars on two different levels, give you possibility to exercise different swing movements. On dip bars there is possible to exercise different kips and tractions.