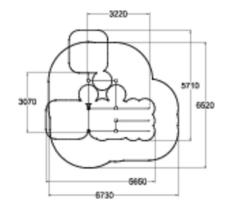

| Number of users             | 6                                 |
|-----------------------------|-----------------------------------|
| Product length, mm          | 3220                              |
| Product width, mm           | 3070                              |
| Product height, mm          | 2640                              |
| Impact area, m <sup>2</sup> | 36                                |
| Height required, mm         | 2640                              |
| Max. free fall height, mm   | 2340                              |
| Safety info                 | EN 16630, EN 1176-1 TÜV           |
| Foundation options          | Deep mounting<br>Surface mounting |