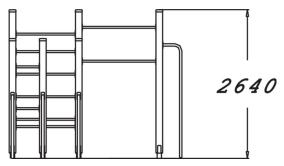

| Number of users             | 6                                 |
|-----------------------------|-----------------------------------|
| Product length, mm          | 3220                              |
| Product width, mm           | 3070                              |
| Product height, mm          | 2640                              |
| Impact area, m <sup>2</sup> | 36                                |
| Height required, mm         | 2640                              |
| Max. free fall height, mm   | 2340                              |
| Safety info                 | EN 16630, EN 1176-1 TÜV           |
| Foundation options          | Deep mounting<br>Surface mounting |