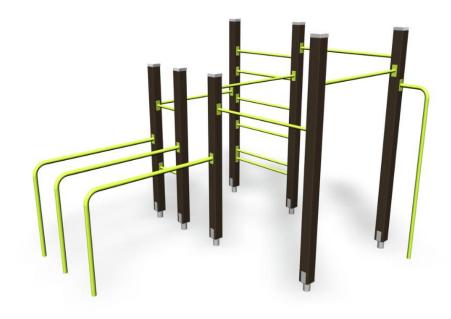

## 081655M STREET WORKOUT M

M-size Street Workout is basic set for bodyweight exercise. Dip bars have been included to M-size product and to be able to practice squats and "human flag", there has been included also vertical boom to this product. Pull-up bars, set to different levels, make it possible to exercise different swing movements, kips and tractions.