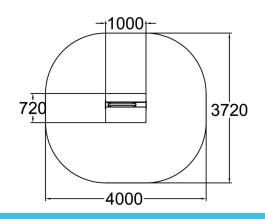

| Product length, mm            | 1000                           |
|-------------------------------|--------------------------------|
| Product width, mm             | 720                            |
| Product height, mm            | 660                            |
| Falling space, m <sup>2</sup> | 13                             |
| Height required, mm           | 2760                           |
| Max. free fall height, mm     | 660                            |
| Safety info                   | EN 16899                       |
| Foundation options            | deep_mounting surface mounting |
| Wood                          |                                |
| Metal                         | 6                              |