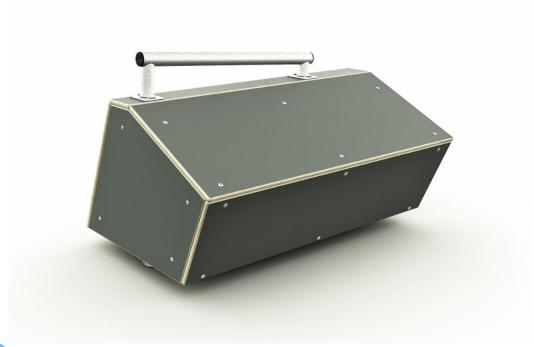

## Dex Box

The irregular shape of Dex Box provides a large variety of functions and makes it part of the unique and unified look of Dash Parkour product line. Along with other Dex equipment the Dex Box offers very intuitive ways to do landings, take offs and foot placement drills. The rail on top is good for balancing and even for small cat leaps for kids.