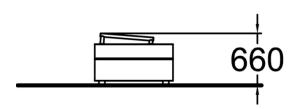

| Product length, mm            | 1000                           |
|-------------------------------|--------------------------------|
| Product width, mm             | 720                            |
| Product height, mm            | 660                            |
| Falling space, m <sup>2</sup> | 13                             |
| Height required, mm           | 2760                           |
| Max. free fall height, mm     | 660                            |
| Safety info                   | EN 16899                       |
| Foundation options            | deep_mounting surface mounting |
| Wood                          |                                |
| Metal                         | 6                              |