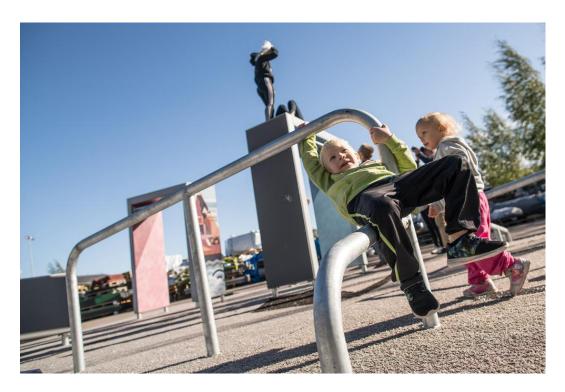

## Rail Corner High

The higher Rail Corner offers balancing and underbar functions as well as variety of vaults for adults and youth. The inclined rails are intuitive and inviting. The lower rail is good for precise stepping, landing and balance drills combined to vaults. All Dash parkour rails are made of galvanized steel pipe.