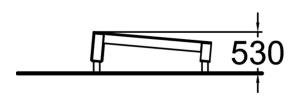

| Product length, mm            | 1540                           |
|-------------------------------|--------------------------------|
| Product width, mm             | 750                            |
| Product height, mm            | 530                            |
| Falling space, m <sup>2</sup> | 13.8                           |
| Height required, mm           | 2630                           |
| Max. free fall height, mm     | 530                            |
| Safety info                   | EN 16899 TÜV                   |
| Foundation options            | deep_mounting surface mounting |
| Wood                          | 6                              |
| Metal                         | 6                              |