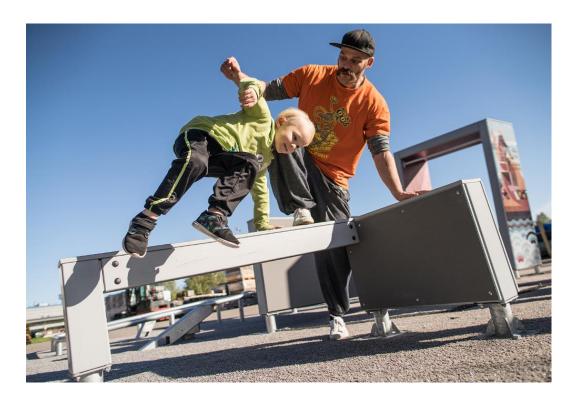

## Vault S

Vault S functions are vaulting for kids and balancing, jumps and landings for all age groups. The inclined L-shape provides directional versatility and invites to continue movement. Vault S can be used to connect functions with other equipment or connect two other equipment to create obstacle courses. Vault S have a wooden frame.