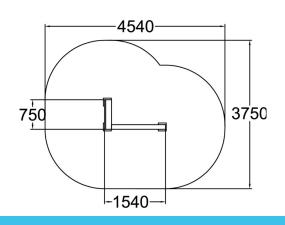

| Product length, mm            | 1540                           |
|-------------------------------|--------------------------------|
| Product width, mm             | 750                            |
| Product height, mm            | 530                            |
| Falling space, m <sup>2</sup> | 13.8                           |
| Height required, mm           | 2630                           |
| Max. free fall height, mm     | 530                            |
| Safety info                   | EN 16899 TÜV                   |
| Foundation options            | deep_mounting surface mounting |
| Wood                          | 6                              |
| Metal                         | 6                              |