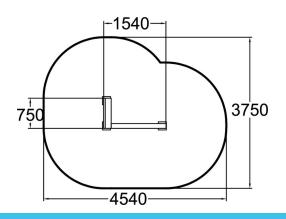

## Vault M

Vault M is made for vaulting first of all. The inclined L-shape provides directional versatility and invites to continue movement. With the wall height of 650mm the Vault M suits best for kids and youth. Vault products have other functions as well such as take offs and landing, especially when combined with other products.

| Product length, mm            | 1540                           |
|-------------------------------|--------------------------------|
| Product width, mm             | 750                            |
| Product height, mm            | 650                            |
| Falling space, m <sup>2</sup> | 13.8                           |
| Height required, mm           | 2750                           |
| Max. free fall height, mm     | 650                            |
| Safety info                   | EN 16899 TÜV                   |
| Installation time (for 1), H  | 0.75                           |
| Foundation options            | deep_mounting surface mounting |
| Wood                          | 6                              |
| Metal                         |                                |