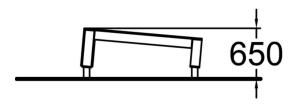

## Vault M

Vault M is made for vaulting first of all. The inclined L-shape provides directional versatility and invites to continue movement. With the wall height of 650mm the Vault M suits best for kids and youth. Vault products have other functions as well such as take offs and landing, especially when combined with other products.

| Product length, mm            | 1540                           |
|-------------------------------|--------------------------------|
| Product width, mm             | 750                            |
| Product height, mm            | 650                            |
| Falling space, m <sup>2</sup> | 13.8                           |
| Height required, mm           | 2750                           |
| Max. free fall height, mm     | 650                            |
| Safety info                   | EN 16899 TÜV                   |
| Installation time (for 1), H  | 0.75                           |
| Foundation options            | deep_mounting surface mounting |
| Wood                          | 6                              |
| Metal                         |                                |