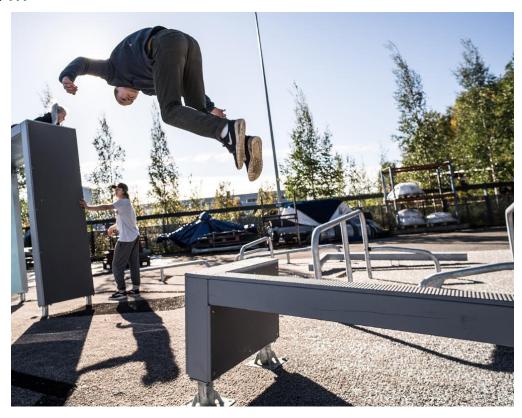

## Vault M

Vault M is made for vaulting first of all. The inclined L-shape provides directional versatility and invites to continue movement. With the wall height of 650mm the Vault M suits best for kids and youth. Vault products have other functions as well such as take offs and landing, especially when combined with other products.