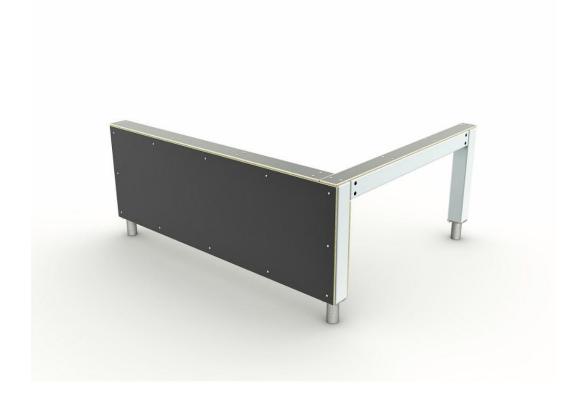

## Vault LX

Vault LX is made for vaulting and balancing. LX has a beam instead a wall on one side leaving space for rolling under the beam for example as well. The L-shape provides directional versatility and invites to continue movement. With the wall height of 920mm the Vault L suits best for youth and adults. Vault products offer other functions as well such as balancing, take offs and landings, especially when combined with other products.