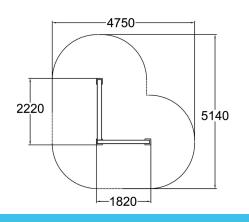

| Product length, mm            | 2140                           |
|-------------------------------|--------------------------------|
| Product width, mm             | 1750                           |
| Product height, mm            | 920                            |
| Impact area, m <sup>2</sup>   | 16.3                           |
| Falling space, m <sup>2</sup> | 18.8                           |
| Height required, mm           | 3020                           |
| Max. free fall height, mm     | 920                            |
| Safety info                   | EN 16899 TÜV                   |
| Foundation options            | deep_mounting surface_mounting |
| Wood                          | 6                              |
| Metal                         |                                |