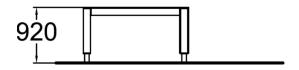

## Vault LX

Vault LX is made for vaulting and balancing. LX has a beam instead a wall on one side leaving space for rolling under the beam for example as well. The L-shape provides directional versatility and invites to continue movement. With the wall height of 920mm the Vault L suits best for youth and adults. Vault products offer other functions as well such as balancing, take offs and landings, especially when combined with other products.

| Product length, mm            | 2140                           |
|-------------------------------|--------------------------------|
| Product width, mm             | 1750                           |
| Product height, mm            | 920                            |
| Impact area, m <sup>2</sup>   | 16.3                           |
| Falling space, m <sup>2</sup> | 18.8                           |
| Height required, mm           | 3020                           |
| Max. free fall height, mm     | 920                            |
| Safety info                   | EN 16899 TÜV                   |
| Foundation options            | deep_mounting surface_mounting |
| Wood                          | 6                              |
| Metal                         |                                |