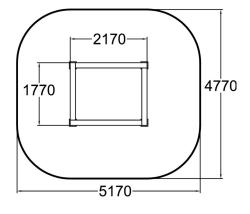

| Product length, mm            | 2170     |
|-------------------------------|----------|
| Product width, mm             | 1770     |
| Product height, mm            | 920      |
| Falling space, m <sup>2</sup> | 22.7     |
| Height required, mm           | 3020     |
| Max. free fall height, mm     | 920      |
| Safety info                   | EN 16899 |
| Wood                          | 6        |
| Metal colour                  |          |
|                               |          |