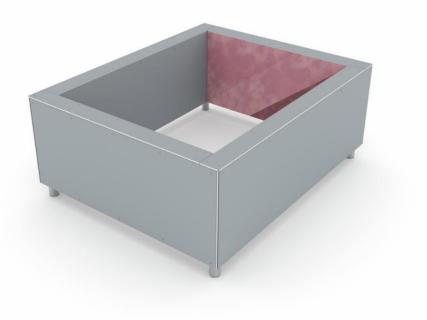

Little brother of Vault Square U is a perfect friend to go out vaulting with. Combine vaults, precision jumps, balancing. Four walls in one product provide endless chances for continuing movement especially when combined with other Dash Parkour products. It also offers intuitive loop for balancing drills and games. Inner walls always have coloured graphic elements. Colours are derived from other elements in the layout.