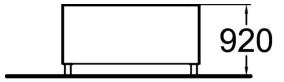

| Product length, mm            | 2170     |
|-------------------------------|----------|
| Product width, mm             | 1770     |
| Product height, mm            | 920      |
| Falling space, m <sup>2</sup> | 22.7     |
| Height required, mm           | 3020     |
| Max. free fall height, mm     | 920      |
| Safety info                   | EN 16899 |
| Wood                          | 6        |
| Metal colour                  |          |
|                               |          |