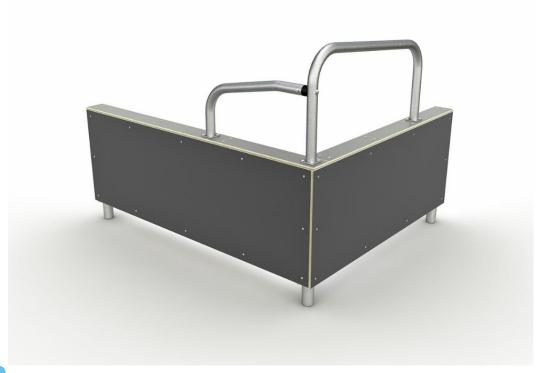

## Vault LU

Vault LU is made for vaulting and underbars. The L-shape provides directional versatility and invites to continue movement. The wall height is perfect for vaulting for youth and adults. Vault products have other functions as well such as balancing, take offs and landing and wall techniques, especially when combined with other products. The product always comes with mural and inner wall colouring with creative shapes. Graphics give the creative look which is characteristic to the whole Dash Parkour series.