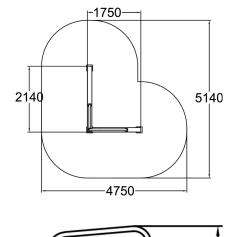

| Product length, mm            | 1750                              |
|-------------------------------|-----------------------------------|
| Product width, mm             | 2140                              |
| Product height, mm            | 1570                              |
| Falling space, m <sup>2</sup> | 18.8                              |
| Height required, mm           | 3670                              |
| Max. free fall height, mm     | 1570                              |
| Safety info                   | EN 16899 TÜV                      |
| Foundation options            | deep_mounting<br>surface_mounting |
| Wood                          |                                   |
| Metal                         | 6                                 |