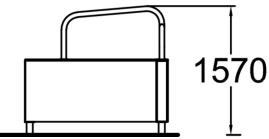

| Product length, mm            | 1750                              |
|-------------------------------|-----------------------------------|
| Product width, mm             | 2140                              |
| Product height, mm            | 1570                              |
| Falling space, m <sup>2</sup> | 18.8                              |
| Height required, mm           | 3670                              |
| Max. free fall height, mm     | 1570                              |
| Safety info                   | EN 16899 TÜV                      |
| Foundation options            | deep_mounting<br>surface_mounting |
| Wood                          |                                   |
| Metal                         | 6                                 |