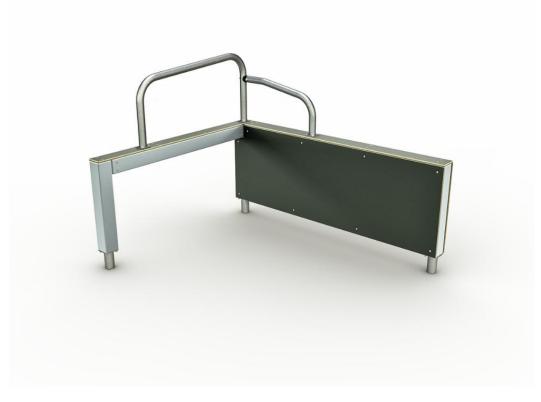

Vault LXU is made for vaulting and underbars. LXU has a beam instead a wall on one side leaving space for rolling under the beam for example as well. The L-shape provides directional versatility and invites to continue movement. With the wall height of 920mm the Vault L suits best for youth and adults. Vault products offer other functions as well such as balancing, take offs and landings, especially when combined with other products.