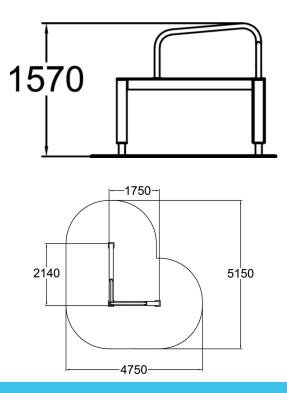

| Product length, mm            | 2140                              |
|-------------------------------|-----------------------------------|
| Product width, mm             | 1750                              |
| Product height, mm            | 1570                              |
| Falling space, m <sup>2</sup> | 18.8                              |
| Height required, mm           | 3870                              |
| Max. free fall height, mm     | 1570                              |
| Safety info                   | EN 16899 TÜV                      |
| Installation time (for 1), H  | 1                                 |
| Foundation options            | deep_mounting<br>surface_mounting |
| Wood                          |                                   |
| Metal                         |                                   |