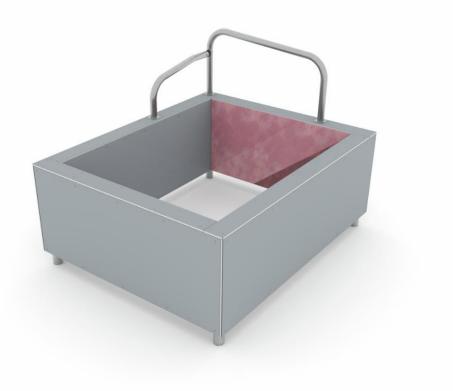

Top of the line vaulting square gets your vaulting skills to a new level with perfect wall heigth and surface. Want to combine vault to another vault, precision landing or underbar? No problem! "Vault square U" has all these functions packed in one single product. It also offers intuitive loop for balancing drills and games. Inner walls always have coloured graphic elements. Colours are derived from other elements in the layout.