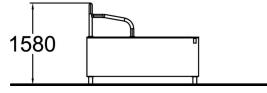

| Product length, mm        | 2220         |
|---------------------------|--------------|
| Product width, mm         | 1820         |
| Product height, mm        | 1580         |
| Height required, mm       | 3880         |
| Max. free fall height, mm | 1580         |
| Safety info               | EN 16899 TÜV |
| Wood                      | 6            |
| Metal colour              | 6            |