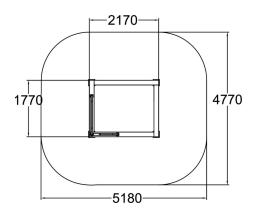

| Product length, mm        | 2220         |
|---------------------------|--------------|
| Product width, mm         | 1820         |
| Product height, mm        | 1580         |
| Height required, mm       | 3880         |
| Max. free fall height, mm | 1580         |
| Safety info               | EN 16899 TÜV |
| Wood                      | 6            |
| Metal colour              | 6            |