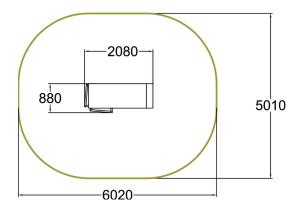

| Product length, mm            | 2080                              |
|-------------------------------|-----------------------------------|
| Product width, mm             | 880                               |
| Product height, mm            | 2450                              |
| Impact area, m <sup>2</sup>   | 26.3                              |
| Falling space, m <sup>2</sup> | 26.3                              |
| Height required, mm           | 4550                              |
| Max. free fall height, mm     | 2450                              |
| Safety info                   | EN 16899                          |
| Foundation options            | deep_mounting<br>surface_mounting |
| Wood                          |                                   |
| Metal                         |                                   |