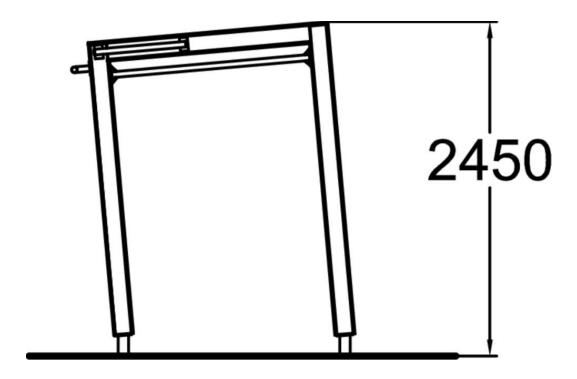

| Product length, mm            | 2080                              |
|-------------------------------|-----------------------------------|
| Product width, mm             | 880                               |
| Product height, mm            | 2450                              |
| Impact area, m <sup>2</sup>   | 26.3                              |
| Falling space, m <sup>2</sup> | 26.3                              |
| Height required, mm           | 4550                              |
| Max. free fall height, mm     | 2450                              |
| Safety info                   | EN 16899                          |
| Foundation options            | deep_mounting<br>surface_mounting |
| Wood                          |                                   |
| Metal                         |                                   |