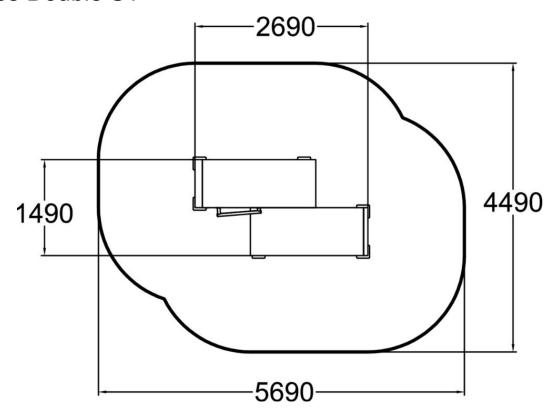

| Product length, mm        | 2690                              |
|---------------------------|-----------------------------------|
| Product width, mm         | 1490                              |
| Product height, mm        | 1500                              |
| Height required, mm       | 3600                              |
| Max. free fall height, mm | 1500                              |
| Safety info               | EN 16899 TÜV                      |
| Foundation options        | deep_mounting<br>surface_mounting |
| Wood                      | 6                                 |
| Metal                     |                                   |
|                           |                                   |