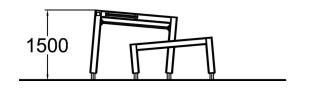

| Product length, mm        | 2690                              |
|---------------------------|-----------------------------------|
| Product width, mm         | 1490                              |
| Product height, mm        | 1500                              |
| Height required, mm       | 3600                              |
| Max. free fall height, mm | 1500                              |
| Safety info               | EN 16899 TÜV                      |
| Foundation options        | deep_mounting<br>surface_mounting |
| Wood                      | 6                                 |
| Metal                     |                                   |
|                           |                                   |