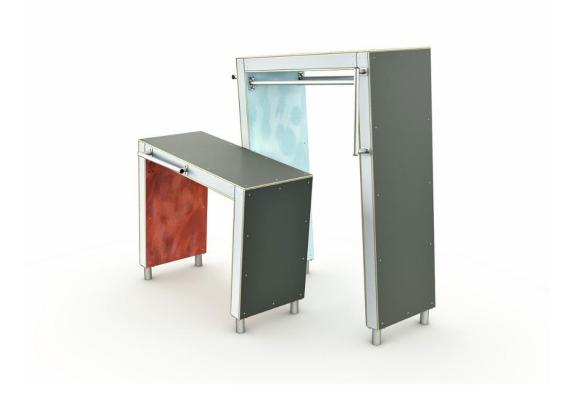

## Base Double M

This combination of two Bases offers a large variety of wall techniques thanks to different wall heights and different angles between obstacles. Besides wall techniques Base Double M suits for swinging and hanging movements, underbars and climbing. The mural / inner wall colouring with creative shapes give it the creative look which is characteristic to the whole Dash Parkour series.