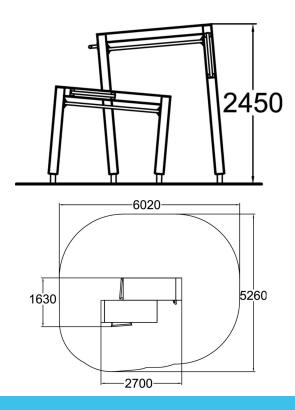

| Product length, mm            | 2700                           |
|-------------------------------|--------------------------------|
| Product width, mm             | 1630                           |
| Product height, mm            | 2450                           |
| Falling space, m <sup>2</sup> | 27.6                           |
| Height required, mm           | 4550                           |
| Max. free fall height, mm     | 2450                           |
| Safety info                   | EN 16899 TÜV                   |
| Foundation options            | deep_mounting surface mounting |
| Wood                          |                                |
| Metal                         | 6                              |