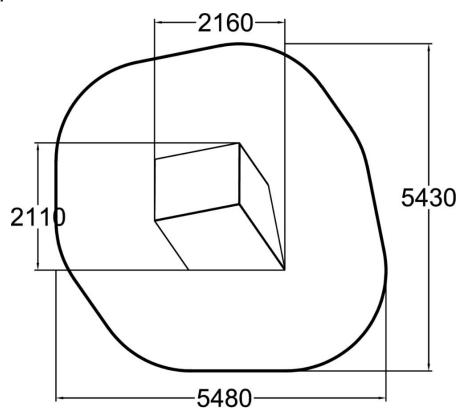

## Block M

Block M has FOUR different sides that can be used in training. Block M is higher than in block S making it more suitable for youth and adults and offer higher jumps and even wall runs. All four sides have different angles towards the ground level. Block elements are super valuable when placed in the middle of other products as you can approach them from basically any direction and always get a good grip thanks to the inclined anti-slip surface.

| Product length, mm            | 2160                           |
|-------------------------------|--------------------------------|
| Product width, mm             | 2110                           |
| Product height, mm            | 1740                           |
| Falling space, m <sup>2</sup> | 24.4                           |
| Height required, mm           | 3840                           |
| Max. free fall height, mm     | 1740                           |
| Safety info                   | EN 16899 TÜV                   |
| Foundation options            | deep_mounting surface mounting |
| Metal                         |                                |