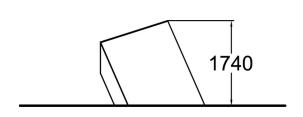

| Product length, mm            | 2160                           |
|-------------------------------|--------------------------------|
| Product width, mm             | 2110                           |
| Product height, mm            | 1740                           |
| Falling space, m <sup>2</sup> | 24.4                           |
| Height required, mm           | 3840                           |
| Max. free fall height, mm     | 1740                           |
| Safety info                   | EN 16899 TÜV                   |
| Foundation options            | deep_mounting surface mounting |
| Metal                         |                                |