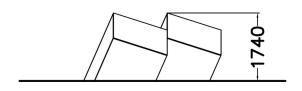

| Product length, mm            | 3550                           |
|-------------------------------|--------------------------------|
| Product width, mm             | 3090                           |
| Product height, mm            | 1740                           |
| Falling space, m <sup>2</sup> | 34.5                           |
| Height required, mm           | 3840                           |
| Max. free fall height, mm     | 1740                           |
| Safety info                   | EN 16899 TÜV                   |
| Foundation options            | deep_mounting surface mounting |
| Metal                         |                                |