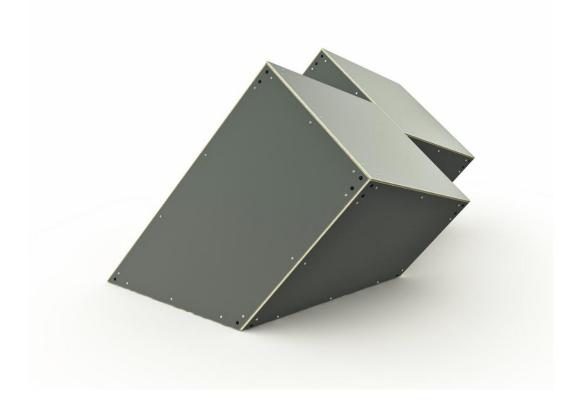

## **Block Double M**

Combination of two M size blocks form an inspiring piece that really invites to try out what it has to offer. The combination of the blocks provide multidirectional surfaces that enable a lot of variety in training different wall techniques, take offs, landings and climbing. Block elements are super valuable when placed in the middle of other products as you can approach them from basically any direction and always get a good grip thanks to the inclined anti-slip surface.