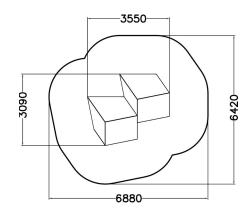

| Product length, mm            | 3550                           |
|-------------------------------|--------------------------------|
| Product width, mm             | 3090                           |
| Product height, mm            | 1740                           |
| Falling space, m <sup>2</sup> | 34.5                           |
| Height required, mm           | 3840                           |
| Max. free fall height, mm     | 1740                           |
| Safety info                   | EN 16899 TÜV                   |
| Foundation options            | deep_mounting surface mounting |
| Metal                         |                                |