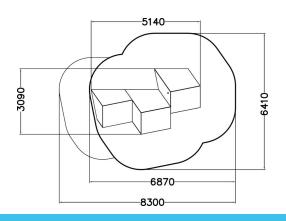

| Product length, mm            | 5140                           |
|-------------------------------|--------------------------------|
| Product width, mm             | 3090                           |
| Product height, mm            | 1740                           |
| Impact area, m <sup>2</sup>   | 38.7                           |
| Falling space, m <sup>2</sup> | 41.1                           |
| Height required, mm           | 3840                           |
| Max. free fall height, mm     | 1740                           |
| Safety info                   | EN 16899 TÜV                   |
| Foundation options            | deep_mounting surface mounting |
| Metal                         | 6                              |