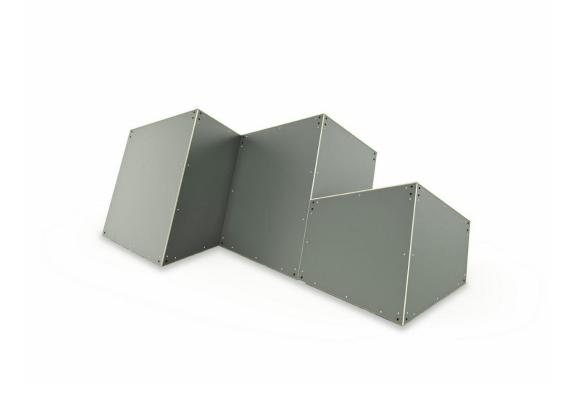

## **Block Triple**

Combination of two M size and one S size blocks form an inspiring piece that really invites to try out what it has to offer. The combination of the blocks provide multidirectional surfaces that enable a lot of variety in training different wall techniques, take offs, landings and climbing. Block elements are super valuable when placed in the middle of other products as you can approach them from basically any direction and always get a good grip thanks to the inclined anti-slip surface.