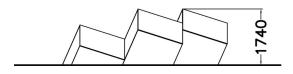

| Product length, mm            | 5140                           |
|-------------------------------|--------------------------------|
| Product width, mm             | 3090                           |
| Product height, mm            | 1740                           |
| Impact area, m <sup>2</sup>   | 38.7                           |
| Falling space, m <sup>2</sup> | 41.1                           |
| Height required, mm           | 3840                           |
| Max. free fall height, mm     | 1740                           |
| Safety info                   | EN 16899 TÜV                   |
| Foundation options            | deep_mounting surface mounting |
| Metal                         | 6                              |