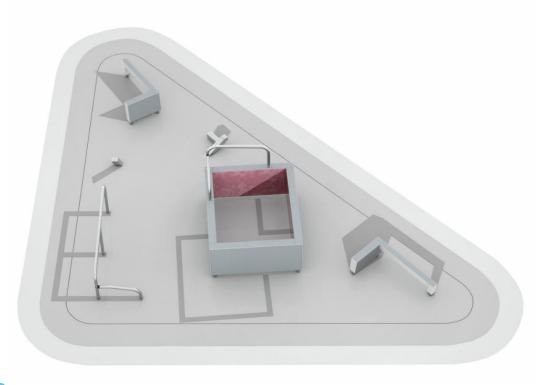

## **MODULE 1: VAULT & JUMP**

MODULE 1 includes the following products: Dex Step (081700M), Dex Landing (081701M), Rail Corner High (081712M), Vault S (081720M), Vault M (081721M), Vault Square U (081728M). This module's core functions are vaulting, balancing foot placement and underbars. The placing of the elements generate numerous movement combinations. Combining it with other modules that offer other functions you can make it even more versatile.