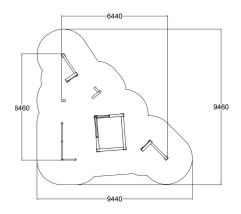

| User age                      | 6-99                           |
|-------------------------------|--------------------------------|
| Product length, mm            | 6440                           |
| Product width, mm             | 6460                           |
| Product height, mm            | 1580                           |
| Falling space, m <sup>2</sup> | 57.9                           |
| Height required, mm           | 3880                           |
| Max. free fall height, mm     | 1580                           |
| Foundation options            | deep_mounting surface mounting |
| Wood                          |                                |
| Metal                         |                                |