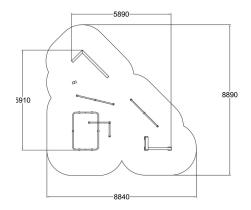

| Product length, mm            | 5890                              |
|-------------------------------|-----------------------------------|
| Product width, mm             | 5910                              |
| Product height, mm            | 650                               |
| Falling space, m <sup>2</sup> | 56.1                              |
| Max. free fall height, mm     | 650                               |
| Foundation options            | deep_mounting<br>surface_mounting |
| Wood                          | 6                                 |
| Metal                         |                                   |