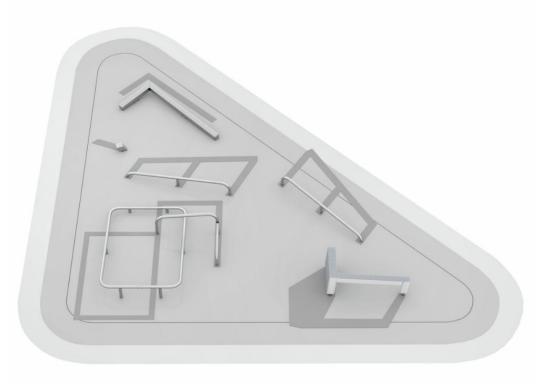

## **MODULE 2: BALANCE & FOOT PLACEMENT**

MODULE 2 includes the following products: Dex Step (081700M), Dex Beam (081703M), 2 x Rail Line (081710M), Rail Square (081713M), Rail Corner Low (081711M), Vault M (081721M). This module's core functions are balancing, foot placement and low vaults. The placing of the elements generate numerous movement combinations. Combining it with other modules that offer other functions you can make it even more versatile.