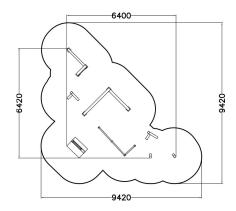

| User age                      | 6-99                           |
|-------------------------------|--------------------------------|
| Product length, mm            | 6400                           |
| Product width, mm             | 6420                           |
| Product height, mm            | 950                            |
| Falling space, m <sup>2</sup> | 56.1                           |
| Height required, mm           | 3150                           |
| Max. free fall height, mm     | 950                            |
| Foundation options            | deep_mounting surface mounting |
| Wood                          |                                |
| Metal                         | 6                              |