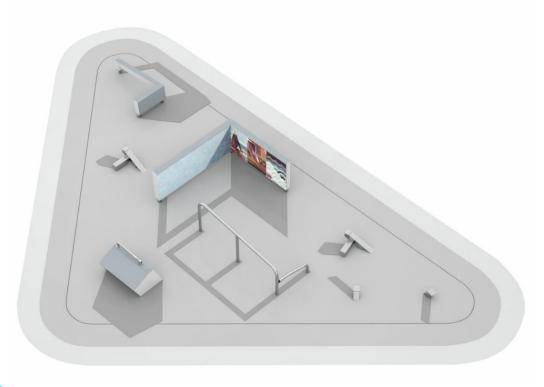

## **MODULE 3: VAULT & PRECISION**

MODULE 3 includes the following products: 2x Dex Step (081700M), 2x Dex Landing (081701M), Dex box (081702M), Vault S (081720M), Vault L (081722M), Rail Corner High (081712M). This module's core functions are vaulting, balancing and foot placement and underbars. The placing of the elements generate numerous movement combinations. Combining it with other modules that offer other functions you can make it even more versatile.