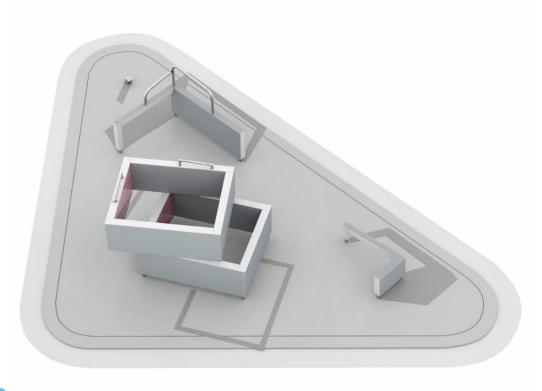

## MODULE 4: CAT LEAP & UNDERBAR

MODULE 4 includes the following products: Dex Step (081700M), Vault M (081721M), Vault LXU (081727M), Base Pile (081734M). This module's core functions are vaulting, wall techniques, foot placement and underbars. The placing of the elements generate numerous movement combinations. Combining it with other modules that contain other functions you can make it even more versatile.