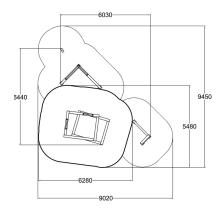

| User age                      | 8-99                           |
|-------------------------------|--------------------------------|
| Product length, mm            | 5900                           |
| Product width, mm             | 6440                           |
| Product height, mm            | 1910                           |
| Falling space, m <sup>2</sup> | 56                             |
| Height required, mm           | 3920                           |
| Max. free fall height, mm     | 1910                           |
| Installation time (for 1), H  | 4                              |
| Foundation options            | deep_mounting surface mounting |
| Wood                          | 6                              |
| Metal                         |                                |