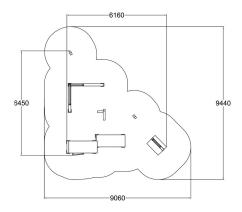

| User age                      | 8-99                           |
|-------------------------------|--------------------------------|
| Product length, mm            | 6160                           |
| Product width, mm             | 6450                           |
| Product height, mm            | 1570                           |
| Falling space, m <sup>2</sup> | 56.7                           |
| Height required, mm           | 3600                           |
| Max. free fall height, mm     | 1570                           |
| Foundation options            | deep_mounting surface mounting |
| Wood                          | 6                              |
| Metal                         |                                |