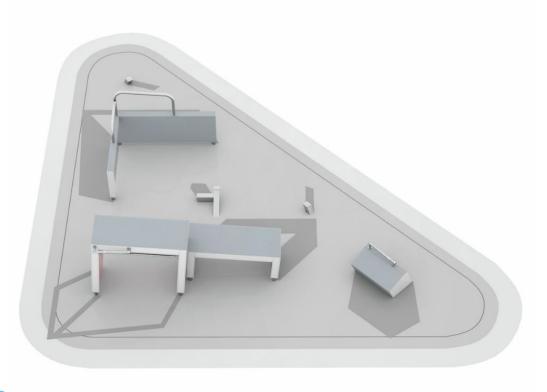

## **MODULE 5: UNDERBAR & PRECISION**

MODULE 5 include the following products:2 x Dex Step (081700M), Dex Landing (081701M), Dex Box (081702M), Vault LXU 081727M, Base Double S2 (081736M). This module's core functions are vaulting, foot placement, wall techniques and underbars. The placing of the elements generate numerous movement combinations. Combining it with other modules that contain other functions you can make it even more versatile.