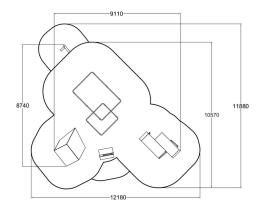

| User age                      | 10-99                          |
|-------------------------------|--------------------------------|
| Product length, mm            | 9110                           |
| Product width, mm             | 8740                           |
| Product height, mm            | 2450                           |
| Falling space, m <sup>2</sup> | 91.9                           |
| Height required, mm           | 2750                           |
| Max. free fall height, mm     | 2450                           |
| Foundation options            | deep_mounting surface mounting |
| Wood                          |                                |
| Metal                         | 6                              |