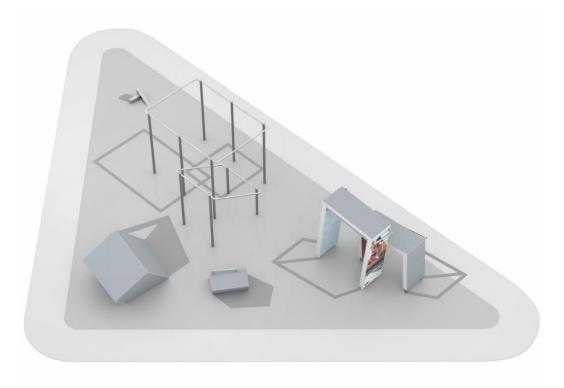

## MODULE 6: HANGING & CAT LEAP

MODULE 6 includes the following products: Dex Landing (081701M), Dex Box (081702M), Block M 081741M, Cage S (081750M), Base Double M (081737M). This module's core functions are hanging, swinging, underbars wall techniques, spins, leaps and vaults. The placing of the elements generate numerous movement combinations. Combining it with other modules that contain other functions you can make it even more versatile.