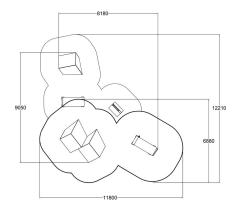

| User age                      | 8-99                           |
|-------------------------------|--------------------------------|
| Product length, mm            | 8180                           |
| Product width, mm             | 9050                           |
| Product height, mm            | 2450                           |
| Falling space, m <sup>2</sup> | 90                             |
| Height required, mm           | 4550                           |
| Max. free fall height, mm     | 2450                           |
| Foundation options            | deep_mounting surface mounting |
| Wood                          | 6                              |
| Metal                         |                                |