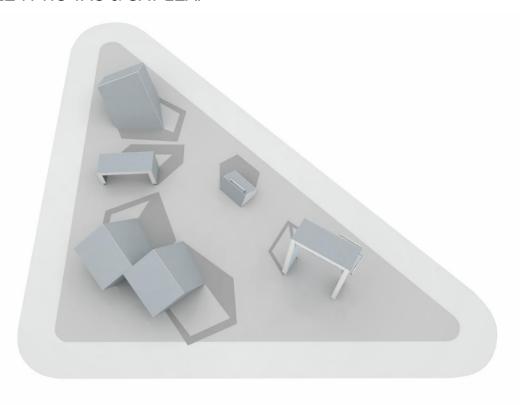

## MODULE 7: TIC TAC & CAT LEAP

MODULE 7 includes the following products: Dex Box (081702M), Block S (081740M), Block Double M (081744M), Base S (081730M), Base L (081732M). This module's core functions are wall techniques, spins, leaps and vaults. Combining it with other modules that contain other functions you can make it even more versatile.