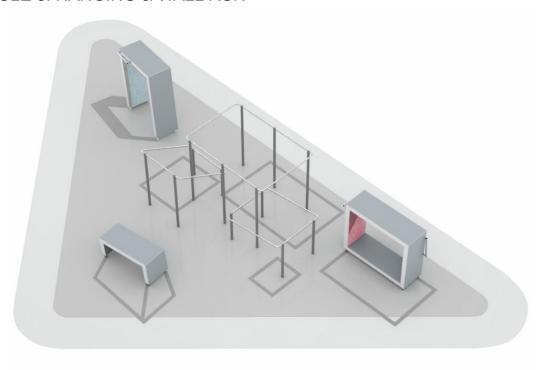

## **MODULE 8: HANGING & WALL RUN**

MODULE 8 includes the following products: Base Frame (081733M), Base S (081730M), Base L (081732M), Cage M (081751M). This module's core functions are hanging, swinging, underbars wall techniques, leaps and vaults. The placing of the elements generate numerous movement combinations. Combining it with other modules that contain other functions you can make it even more versatile.