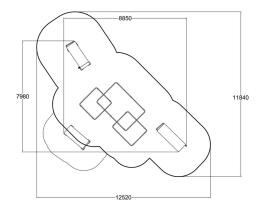

| User age                      | 10-99                          |
|-------------------------------|--------------------------------|
| Product length, mm            | 7980                           |
| Product width, mm             | 8810                           |
| Product height, mm            | 2450                           |
| Falling space, m <sup>2</sup> | 91.3                           |
| Max. free fall height, mm     | 2450                           |
| Foundation options            | deep_mounting surface_mounting |
| Wood                          | 6                              |
| Metal                         |                                |