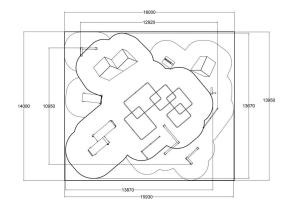

| User age                      | 8-99                              |
|-------------------------------|-----------------------------------|
| Product length, mm            | 12920                             |
| Product width, mm             | 10950                             |
| Product height, mm            | 2450                              |
| Falling space, m <sup>2</sup> | 182.7                             |
| Height required, mm           | 4550                              |
| Max. free fall height, mm     | 2450                              |
| Foundation options            | deep_mounting<br>surface mounting |
| Wood                          |                                   |
| Metal                         | 6                                 |