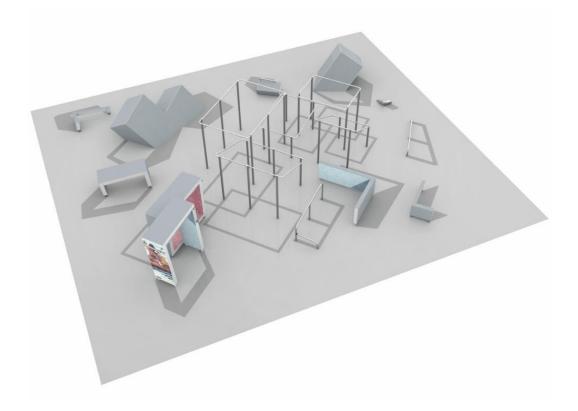

L2 is a large category spot including the following products:Cage L, Base Double L, Base S, Block Double S, Block S, Vault L, Vault M, Vault S, Dex Box, Dex Landing, Rail Line, Rail Corner HighL2 features a gigantic bar structure with sections in different heights enabling swinging, underbars and moving in different levels inside just one structure. Other specialties are the Block Double and the Base Double that are accompanied with a series of vaulting and balancing elements making this one of our most versatile spots. L2 is specialized in hanging functions still covering all the parkour functions offering a ton of variability and movement connecting options.