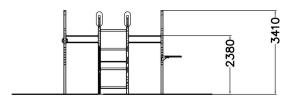

| Product length, mm        | 4870             |
|---------------------------|------------------|
| Product width, mm         | 2300             |
| Product height, mm        | 3405             |
| Max. free fall height, mm | 2510             |
| Safety info               | EN 16630 TÜV     |
| Foundation options        | Surface mounting |
| Metal colour              | 66               |