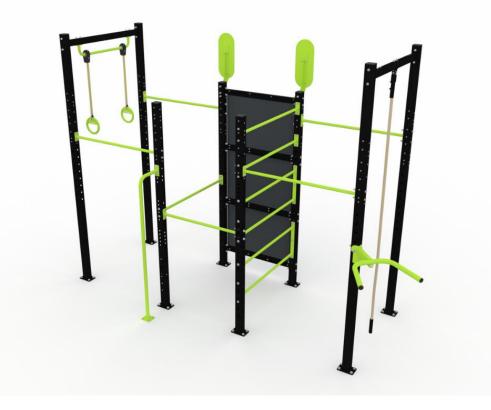

Functional Fitness Frame S

Bodyweight training enhances your stamina, mobility and strength. At the same time, it improves your balance and improves your speed and agility. Lappset Fitness frame offers challenges to both beginners and more advanced users, because the equipment allows versatile variations of the exercise routines.