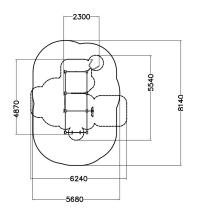

| Product length, mm        | 4870             |
|---------------------------|------------------|
| Product width, mm         | 2300             |
| Product height, mm        | 3405             |
| Max. free fall height, mm | 2510             |
| Safety info               | EN 16630 TÜV     |
| Foundation options        | Surface mounting |
| Metal colour              | 66               |