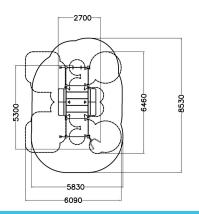

| Product length, mm          | 5300             |
|-----------------------------|------------------|
| Product width, mm           | 2700             |
| Product height, mm          | 3340             |
| Impact area, m <sup>2</sup> | 42.8             |
| Max. free fall height, mm   | 2510             |
| Safety info                 | EN 16630 TÜV     |
| Foundation options          | Surface mounting |
| Metal colour                | 66               |