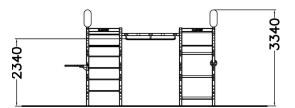

| Product length, mm          | 5300             |
|-----------------------------|------------------|
| Product width, mm           | 2700             |
| Product height, mm          | 3340             |
| Impact area, m <sup>2</sup> | 42.8             |
| Max. free fall height, mm   | 2510             |
| Safety info                 | EN 16630 TÜV     |
| Foundation options          | Surface mounting |
| Metal colour                | 66               |