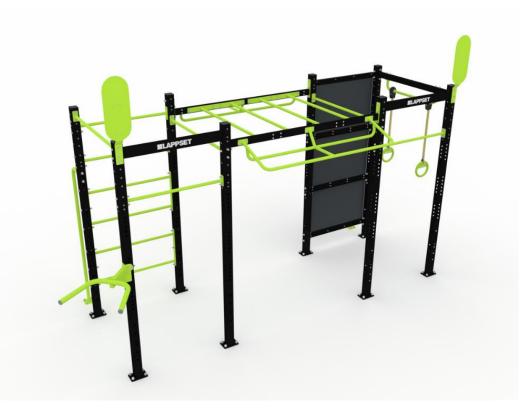

Functional Fitness Frame M

Bodyweight training enhances your stamina, mobility and strength. At the same time, it improves your balance and improves your speed and agility. Lappset Fitness frame offers challenges to both beginners and more advanced users, because the equipment allows versatile variations of the exercise routines.