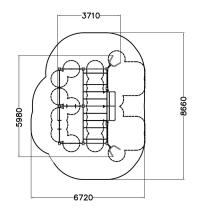

| 3390 |  |  | 4200 |
|------|--|--|------|
| 33   |  |  |      |

| Product length, mm        | 5960             |  |  |
|---------------------------|------------------|--|--|
| Product width, mm         | 3655             |  |  |
| Product height, mm        | 4205             |  |  |
| Max. free fall height, mm | 2750             |  |  |
| Safety info               | EN 16630 TÜV     |  |  |
| Foundation options        | Surface mounting |  |  |
| Metal colour              | 66               |  |  |