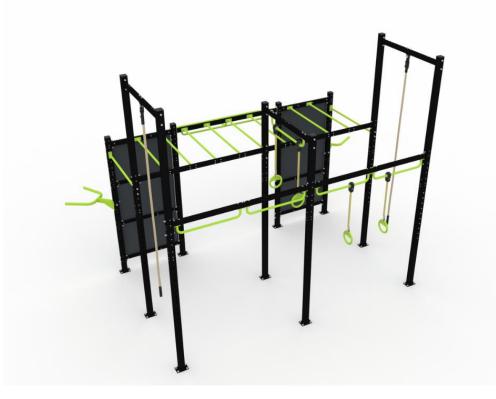

Bodyweight training enhances your stamina, mobility and strength. At the same time, it improves your balance and improves your speed and agility. Lappset Fitness frame offers challenges to both beginners and more advanced users, because the equipment allows versatile variations of the exercise routines.