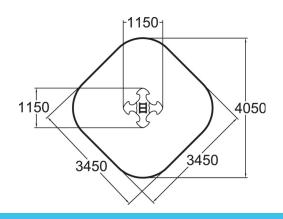

## LADYBIRD FOR 4

Ladybird is a fun seesaw suitable for four kids. Handles and seats are designed to make playing easy and fun. Includes deep mounting foundation.

| User age                      | 1+                             |
|-------------------------------|--------------------------------|
| Number of users               | 4                              |
| Product length, mm            | 1150                           |
| Product width, mm             | 1150                           |
| Product height, mm            | 640                            |
| Impact area, m <sup>2</sup>   | 11                             |
| Falling space, m <sup>2</sup> | 11                             |
| Height required, mm           | 2140                           |
| Max. free fall height, mm     | 600                            |
| Safety info                   | EN 1176-1, 6 TÜV               |
| Installation time (for 1), H  | 1.5                            |
| Foundation options            | Deep mounting Surface mounting |
| Colour of walls and HPL       | 66                             |