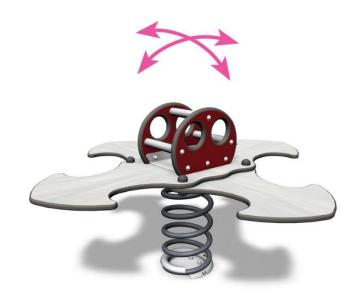

## LADYBIRD FOR 4

Ladybird is a fun seesaw suitable for four kids. Handles and seats are designed to make playing easy and fun. Includes deep mounting foundation.

| User age                      | 1+                             |
|-------------------------------|--------------------------------|
| Number of users               | 4                              |
| Product length, mm            | 1150                           |
| Product width, mm             | 1150                           |
| Product height, mm            | 640                            |
| Impact area, m <sup>2</sup>   | 11                             |
| Falling space, m <sup>2</sup> | 11                             |
| Height required, mm           | 2140                           |
| Max. free fall height, mm     | 600                            |
| Safety info                   | EN 1176-1, 6 TÜV               |
| Installation time (for 1), H  | 1.5                            |
| Foundation options            | Deep mounting Surface mounting |
| Colour of walls and HPL       | 66                             |