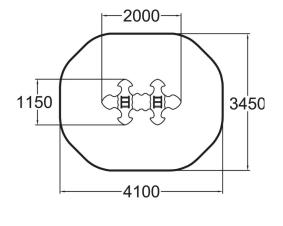

۴

Ladybird is a fun seesaw suitable for eight kids. Handles and seats are designed to make playing easy and fun. Includes deep mounting foundations.

| User age                      | 1+                                |
|-------------------------------|-----------------------------------|
| Number of users               | 8                                 |
| Product length, mm            | 2000                              |
| Product width, mm             | 1150                              |
| Product height, mm            | 640                               |
| Impact area, m <sup>2</sup>   | 12.3                              |
| Falling space, m <sup>2</sup> | 12.3                              |
| Height required, mm           | 2140                              |
| Max. free fall height, mm     | 600                               |
| Safety info                   | EN 1176-1, 6 TÜV                  |
| Installation time (for 1), H  | 1.5                               |
| Foundation options            | Deep mounting<br>Surface mounting |
| Colour of walls and HPL       | 66                                |