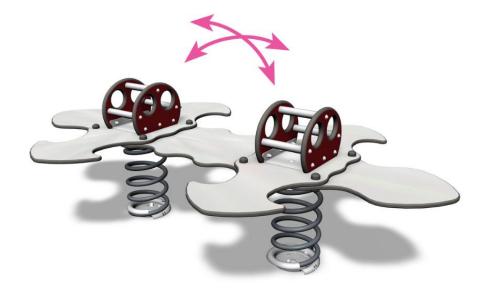

۴

Ladybird is a fun seesaw suitable for eight kids. Handles and seats are designed to make playing easy and fun. Includes deep mounting foundations.

| User age                      | 1+                                |
|-------------------------------|-----------------------------------|
| Number of users               | 8                                 |
| Product length, mm            | 2000                              |
| Product width, mm             | 1150                              |
| Product height, mm            | 640                               |
| Impact area, m <sup>2</sup>   | 12.3                              |
| Falling space, m <sup>2</sup> | 12.3                              |
| Height required, mm           | 2140                              |
| Max. free fall height, mm     | 600                               |
| Safety info                   | EN 1176-1, 6 TÜV                  |
| Installation time (for 1), H  | 1.5                               |
| Foundation options            | Deep mounting<br>Surface mounting |
| Colour of walls and HPL       | 66                                |