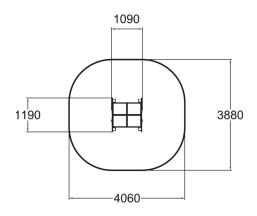

| User age                      | 1+                             |
|-------------------------------|--------------------------------|
| Number of users               | 3                              |
| Product length, mm            | 1090                           |
| Product width, mm             | 1190                           |
| Product height, mm            | 1250                           |
| Impact area, m <sup>2</sup>   | 14                             |
| Falling space, m <sup>2</sup> | 13.8                           |
| Height required, mm           | 2780                           |
| Max. free fall height, mm     | 980                            |
| Safety info                   | EN 1176-1 TÜV                  |
| Installation time (for 1), H  | 0                              |
| Foundation options            | deep_mounting surface_mounting |
| Wood                          | 666                            |
| Colour of walls and HPL       | 6666666                        |