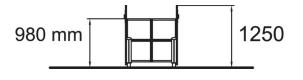

| User age                      | 1+                             |
|-------------------------------|--------------------------------|
| Number of users               | 3                              |
| Product length, mm            | 1090                           |
| Product width, mm             | 1190                           |
| Product height, mm            | 1250                           |
| Impact area, m <sup>2</sup>   | 14                             |
| Falling space, m <sup>2</sup> | 13.8                           |
| Height required, mm           | 2780                           |
| Max. free fall height, mm     | 980                            |
| Safety info                   | EN 1176-1 TÜV                  |
| Installation time (for 1), H  | 0                              |
| Foundation options            | deep_mounting surface_mounting |
| Wood                          | 666                            |
| Colour of walls and HPL       | 6666666                        |