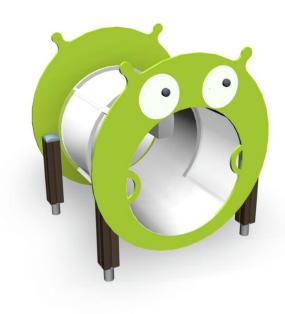

## **Tube Tunnel**

Do you dare to go through me? This inclusive tunnel is 1090 mm long. It is made of a high quality plastic tunnel with a see-through top section. The handles help to get in the tunnel making it easy to use for all.