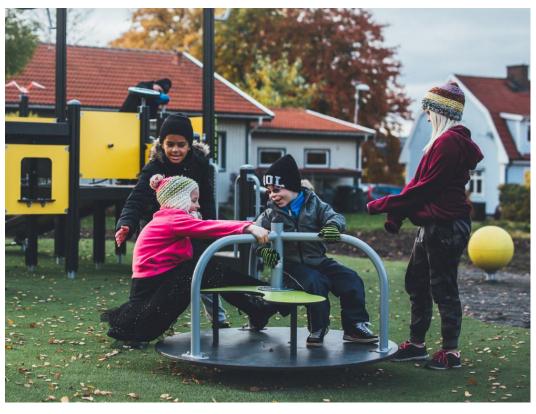

## lodine

A carousel for four persons. The carousel houses a round plane at a height of 140mm, a triangular plane for seating at a height of 410mm and three metal poles which offer the riders support and allow them to rotate the device. Whirling around in the carousel offers children a fun way of developing their sense of balance.