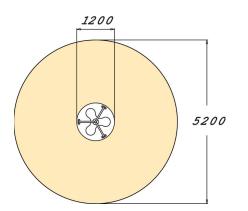

| User age                      | 3+                                |
|-------------------------------|-----------------------------------|
| Number of users               | 3                                 |
| Product length, mm            | 1200                              |
| Product width, mm             | 1200                              |
| Product height, mm            | 770                               |
| Impact area, m <sup>2</sup>   | 21.2                              |
| Falling space, m <sup>2</sup> | 21.2                              |
| Height required, mm           | 1930                              |
| Max. free fall height, mm     | 1000                              |
| Safety info                   | EN 1176-1, 5 TÜV                  |
| Installation time (for 1), H  | 1.5                               |
| Foundation options            | Deep mounting<br>Surface mounting |
| Metal colour                  | <u></u>                           |
| Colour of walls and HPL       | 6666666                           |