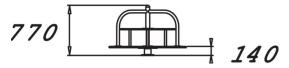

| User age                      | 3+                                |
|-------------------------------|-----------------------------------|
| Number of users               | 3                                 |
| Product length, mm            | 1200                              |
| Product width, mm             | 1200                              |
| Product height, mm            | 770                               |
| Impact area, m <sup>2</sup>   | 21.2                              |
| Falling space, m <sup>2</sup> | 21.2                              |
| Height required, mm           | 1930                              |
| Max. free fall height, mm     | 1000                              |
| Safety info                   | EN 1176-1, 5 TÜV                  |
| Installation time (for 1), H  | 1.5                               |
| Foundation options            | Deep mounting<br>Surface mounting |
| Metal colour                  | <u></u>                           |
| Colour of walls and HPL       | 6666666                           |