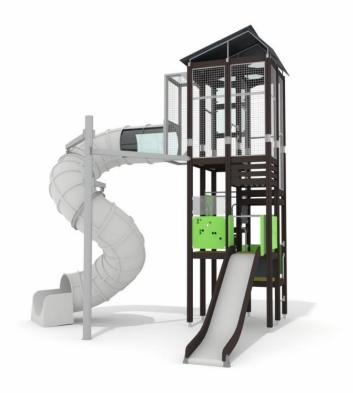

## Skyline Town

Roofs

Slides

One of the best features of a playground is a tower where you can climb up to see the surroundings from a birds' perspective! This nearly six meters tall tower offers the view safely behind the metal mesh walls. The exciting rope net floor, see through wall panels, tube slide and many more features in this landmark will make long lasting memories to everyone! Choose the colours of the laminate wall panels and the posts to match with your design!