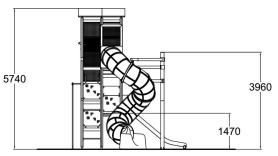

| User age                      | 2+   |
|-------------------------------|------|
| Number of users               | 26   |
| Product length, mm            | 5140 |
| Product width, mm             | 4680 |
| Product height, mm            | 5740 |
| Impact area, m <sup>2</sup>   | 38   |
| Falling space, m <sup>2</sup> | 37.6 |
| Height required, mm           | 6000 |
| Max. free fall height, mm     | 1970 |
| Installation time (for 1), H  | 36   |