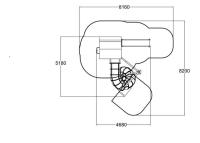

| User age                      | 2+   |
|-------------------------------|------|
| Number of users               | 26   |
| Product length, mm            | 5140 |
| Product width, mm             | 4680 |
| Product height, mm            | 5740 |
| Impact area, m <sup>2</sup>   | 38   |
| Falling space, m <sup>2</sup> | 37.6 |
| Height required, mm           | 6000 |
| Max. free fall height, mm     | 1970 |
| Installation time (for 1), H  | 36   |