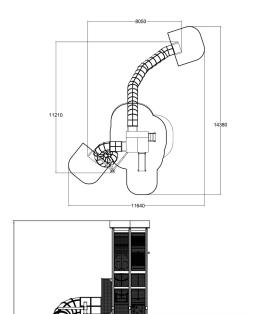

3350

1470

| User age                      | 2+    |
|-------------------------------|-------|
| Number of users               | 36    |
| Product length, mm            | 11210 |
| Product width, mm             | 8050  |
| Product height, mm            | 7840  |
| Impact area, m <sup>2</sup>   | 43.2  |
| Falling space, m <sup>2</sup> | 45.5  |
| Height required, mm           | 8000  |
| Max. free fall height, mm     | 1470  |
| Installation time (for 1), H  | 42    |

7840