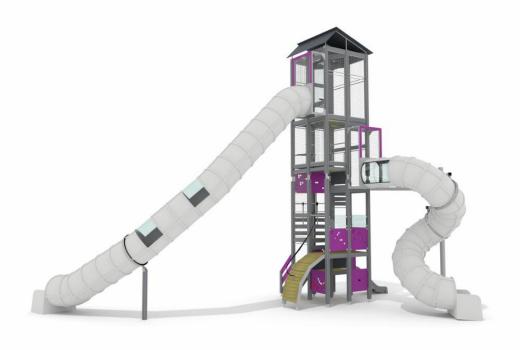

## Skyline City

Slides 3

Towers

One of the best features of a playground is a tower where you can climb up to see the surroundings from a birds' perspective! This nearly eight meters tall tower offers the view safely behind the metal mesh walls. The see-through floor and wall panels, big tube slides, activity panels and many more features in this landmark will make long lasting memories to everyone! Choose the colours of the laminate wall panels and the posts to match with your design! Play panels: Labyrinth, Roulette and Starfish

3350

1470

| User age                      | 2+    |
|-------------------------------|-------|
| Number of users               | 36    |
| Product length, mm            | 11210 |
| Product width, mm             | 8050  |
| Product height, mm            | 7840  |
| Impact area, m <sup>2</sup>   | 43.2  |
| Falling space, m <sup>2</sup> | 45.5  |
| Height required, mm           | 8000  |
| Max. free fall height, mm     | 1470  |
| Installation time (for 1), H  | 42    |